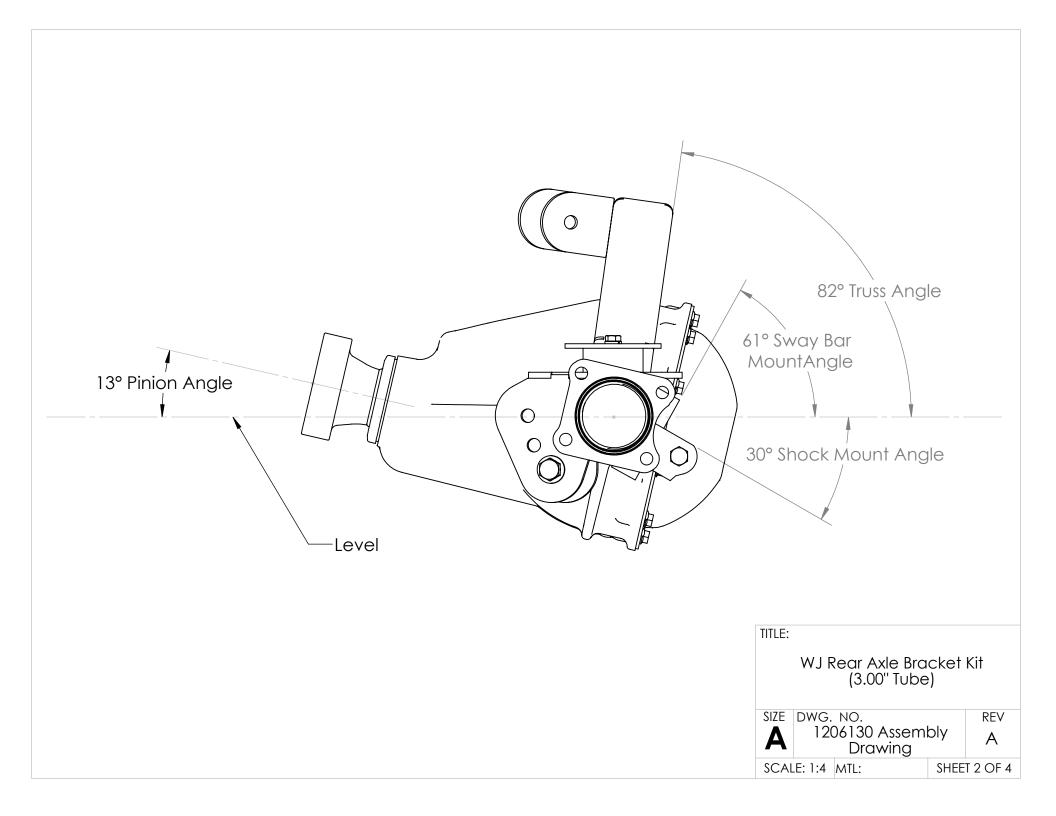

Factory pinion angle is 3 degrees.
These angles are intended for 4.5" to 6.0" of lift with a CV style drive shaft..
Transfer Case, drive shaft configurations and lift height need t be considered.
Rear upper arms will need to be shorted for this kit.
Please be sure to order 2 new tube inserts.