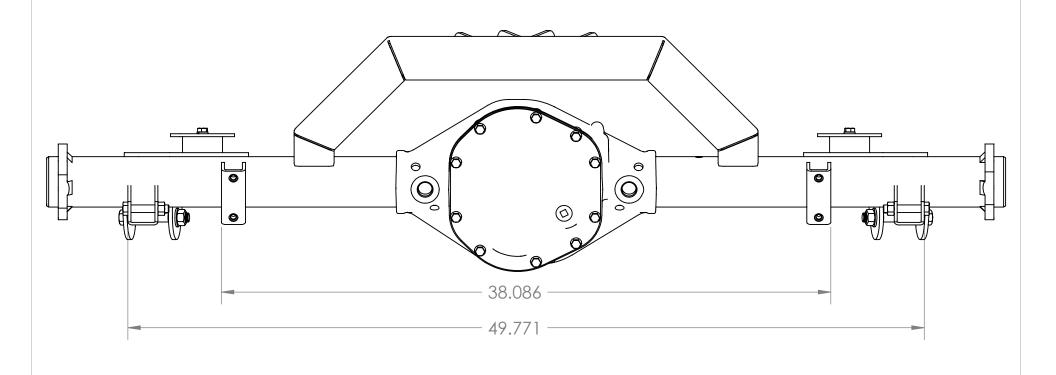

SHEET 3 OF 4

WJ Rear Axle Bracket Kit (3.00" Tube)

SIZE DWG. NO.
1206130 Assembly A
Drawing

SCALE: 1:6 MTL:

SHEET 4 OF 4