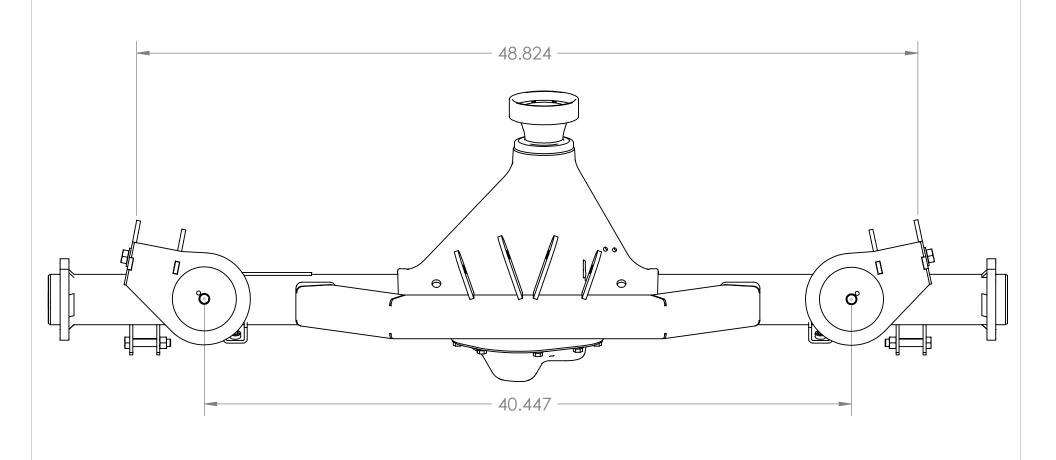

SHEET 3 OF 4

WJ Rear Axle Bracket Kit (3.00" Tube)

SIZE DWG. NO.
1206130 Assembly A
Drawing

SCALE: 1:6 MTL:

SHEET 4 OF 4