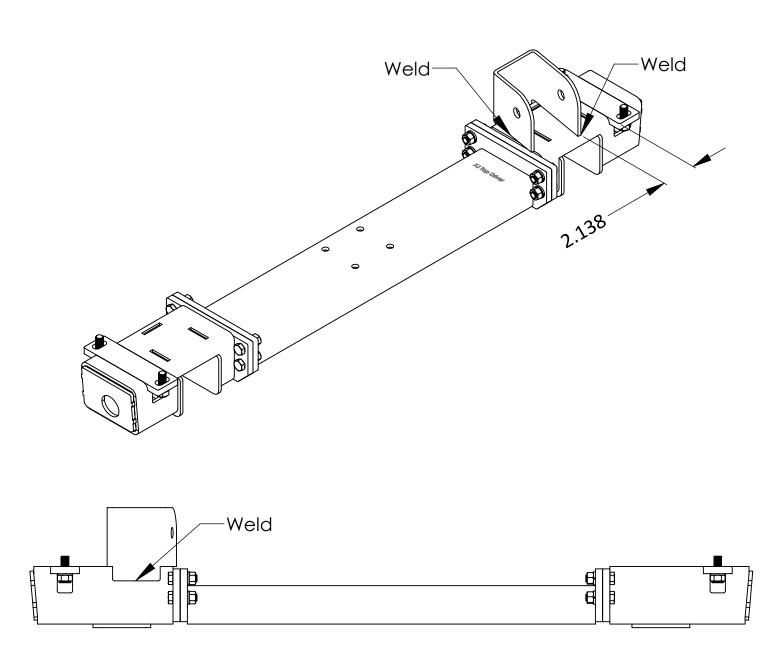

### 2101100 Jeep Cherokee Front 3 Piece Cross Member (1984-2001 XJ)

- Step 1: Locate 3-link cross member bracket as shown below.
- Step 2: Check fit of control arm in bracket.
- Step 3: Tack bracket in place.
- Step 4: Weld bracket in place on 3 sides.
- Step 5: Install cross member refer to instructions for part number 2101100.
- Step 6: Locate 3-link axle bracket on optional part numbers 1100106 bridge,
- 1130100, 1130101 trusses or axle housing.
- Step 7: Check fit of control arm in bracket.
- Step 8: Tack bracket in place.
- Step 9: Weld bracket in place on 3 sides.