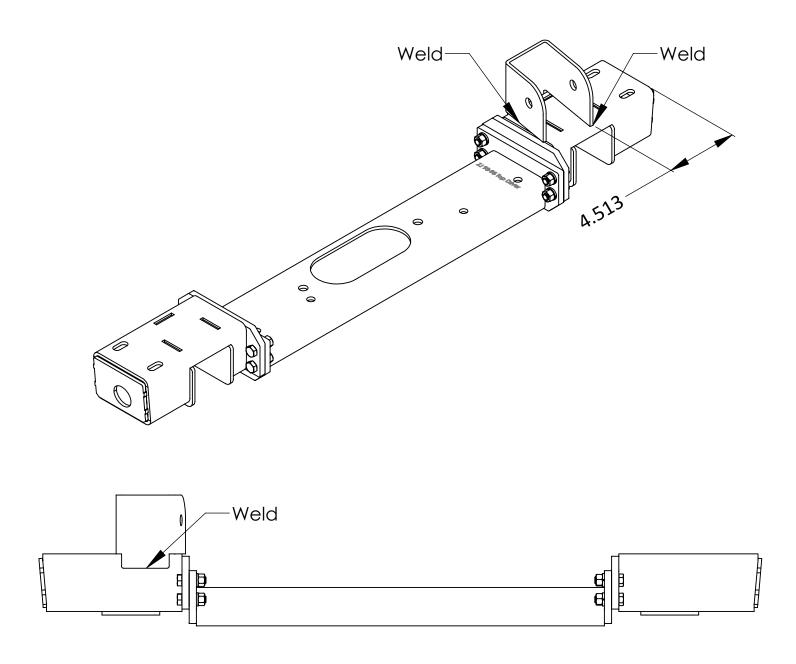

#### 2104310 Jeep Grand Cherokee Front 3 Piece Cross Member (1993-1996 ZJ)

- Step 1: Locate 3-link cross member bracket as shown below.
- Step 2: Check fit of control arm in bracket.
- Step 3: Tack bracket in place.
- Step 4: Weld bracket in place on 3 sides.
- Step 5: Install cross member refer to instructions for part number 2104310.
- Step 6: Locate 3-link axle bracket on optional part numbers 1100106 bridge,
- 1130100, 1130101 trusses or axle housing.
- Step 7: Check fit of control arm in bracket.
- Step 8: Tack bracket in place.
- Step 9: Weld bracket in place on 3 sides.