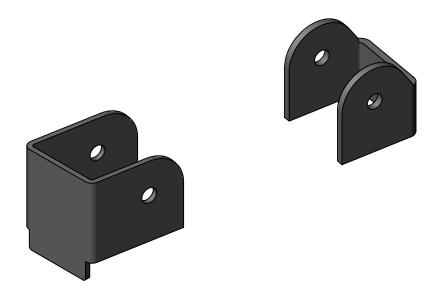

### 2101100 Jeep Cherokee Front 3 Piece Cross Member (1984-2001 XJ)

- Step 1: Locate 3-link cross member bracket as shown below.
- Step 2: Check fit of control arm in bracket.
- Step 3: Tack bracket in place.
- Step 4: Weld bracket in place on 3 sides.
- Step 5: Install cross member refer to instructions for part number 2101100.
- Step 6: Locate 3-link axle bracket on optional part numbers 1100106 bridge,
- 1130100, 1130101 trusses or axle housing.
- Step 7: Check fit of control arm in bracket.
- Step 8: Tack bracket in place.
- Step 9: Weld bracket in place on 3 sides.