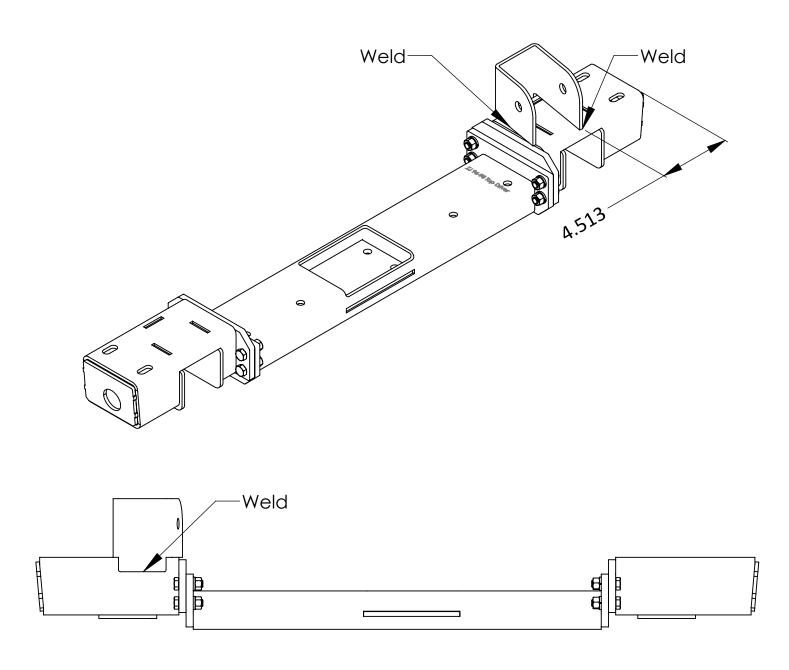

# 2104610 Jeep Grand Cherokee Front 3 Piece Cross Member (1996-1998 ZJ)

- Step 1: Locate 3-link cross member bracket as shown below.
- Step 2: Check fit of control arm in bracket.
- Step 3: Tack bracket in place.
- Step 4: Weld bracket in place on 3 sides.
- Step 5: Install cross member refer to instructions for part number 2104610.
- Step 6: Locate 3-link axle bracket on optional part numbers 1100106 bridge,
- 1130100, 1130101trusses or axle housing.
- Step 7: Check fit of control arm in bracket.
- Step 8: Tack bracket in place.
- Step 9: Weld bracket in place on 3 sides.