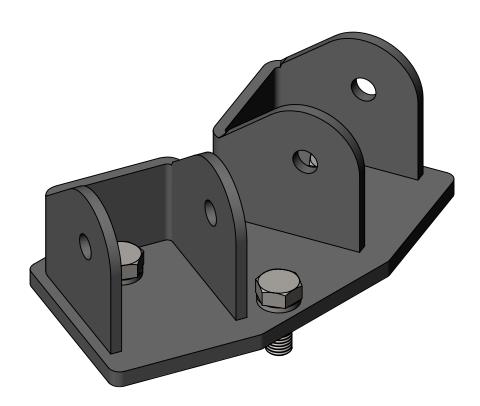

Refer to picture below and drawing view.

Step 1: Remove upper rear control arm.

Step 2: Remove upper rear arm ball joint.
Step 3: Install rear 4 link bracket using new hardware.