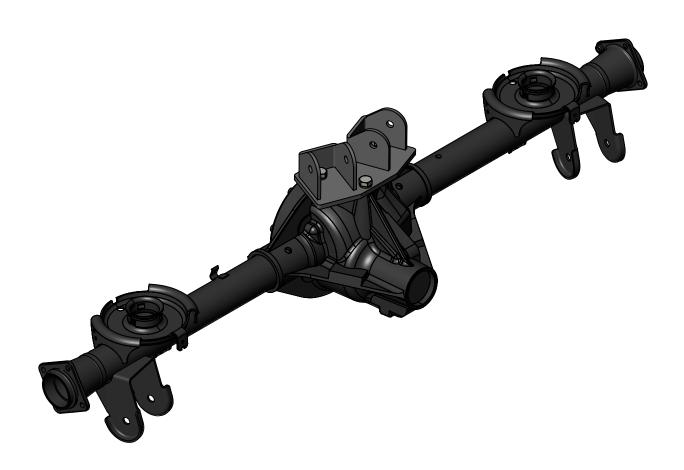

Refer to picture below and drawing view.

Step 1: Remove upper rear control arm.

Step 2: Remove upper rear arm ball joint.
Step 3: Install rear 4 link bracket using new hardware.