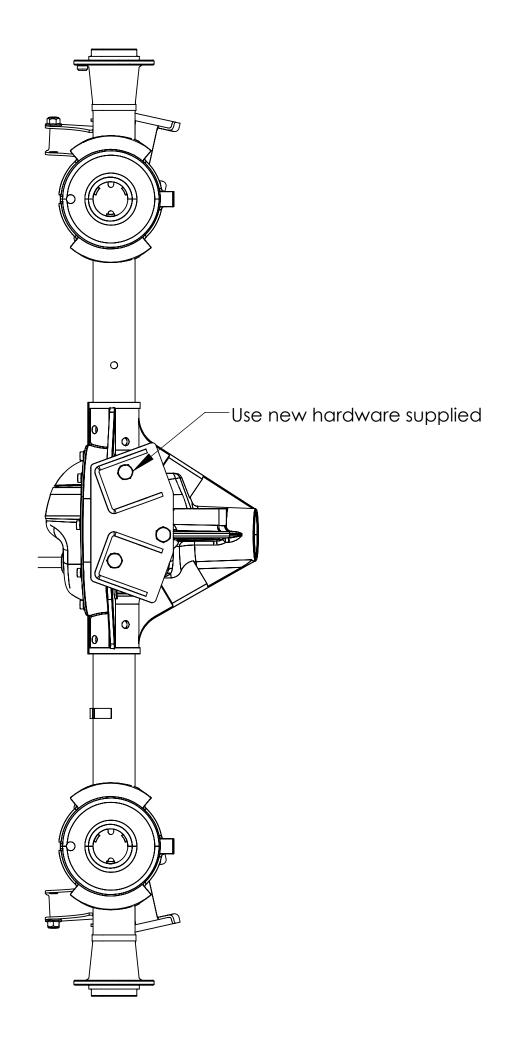

Refer to picture below and drawing view.

Step 1: Remove upper rear control arm.

Step 2: Remove upper rear arm ball joint.
Step 3: Install rear 4 link bracket using new hardware.