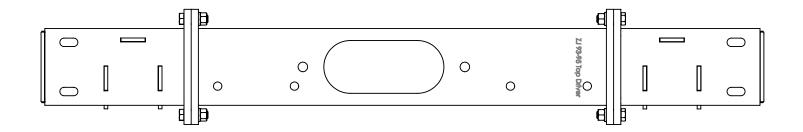

## Refer to drawing views.

Step 1: Assembly cross member as shown.

Step 2: Support vehicle drive line.

Step 3: Remove old cross member.

Step 4: Clean frame for welding.

Step 5: Lightly bolt new cross member into place.

Step 6: Square and center cross member.

Step 7: Tighten bolts.

Step 8 Weld both sides along the front, back & end.

Step 9: Bolt transmission mount in.

Step 10: Weld end caps on with access holes aligned.

Step 11: Paint cross member.