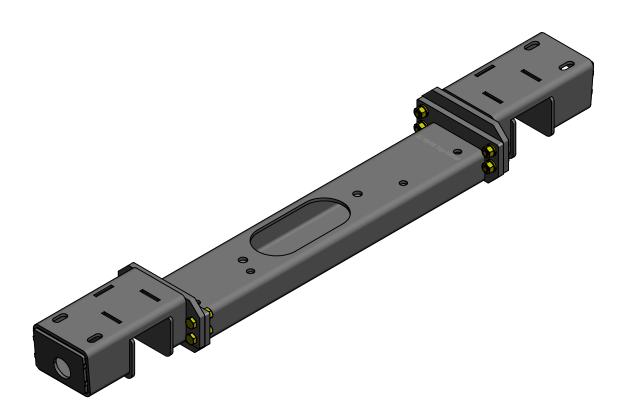

## Refer to drawing views.

Step 1: Assembly cross member as shown.

Step 2: Support vehicle drive line.

Step 3: Remove old cross member.

Step 4: Clean frame for welding.

Step 5: Lightly bolt new cross member into place.

Step 6: Square and center cross member.

Step 7: Tighten bolts.

Step 8 Weld both sides along the front, back & end.

Step 9: Bolt transmission mount in.

Step 10: Weld end caps on with access holes aligned.

Step 11: Paint cross member.