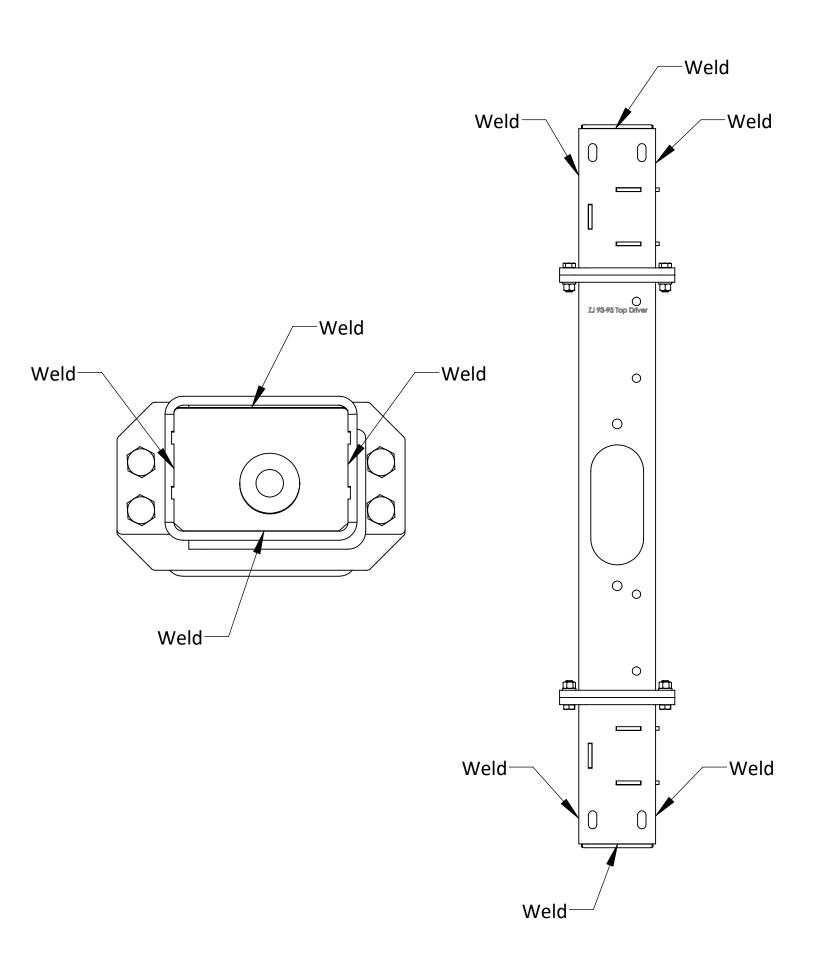

Step 6: Square and center cross member.

Step 7: Tighten bolts.

Step 8 Weld both sides along the front, back & end.

Step 9: Bolt transmission mount in.

Step 10: Weld end caps on with access holes aligned.

Step 11: Paint cross member.