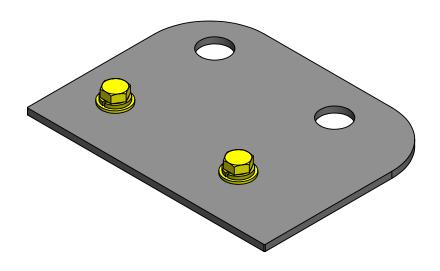

For more information please visit our website.

- Step 1: Install part number COR-4108202 or COR-4108204 per instructions.
- Step 2: Install part number COR-4108200 using the supplied hardware to the skid plate.
- Step 3: Reuse your factory hardware to connect to the cross member.

Refer to drawing below.